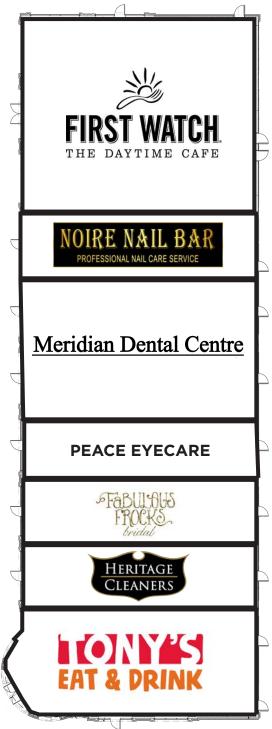

995 MERIDIAN BLVD.

Grant Kinnett | gkinnett@boyle.com

| SUITE | TENANT                 | SQ. FT. |
|-------|------------------------|---------|
| 100   | Tony's Eat and Drink   | 2,426   |
| 102   | Heritage Cleaners      | 1,390   |
| 104   | Fabulous Frocks        | 1,391   |
| 106   | Peace Eyecare          | 1,438   |
| 108   | Meridian Dental Centre | 2,876   |
| 112   | Noire Nail Salon       | 1,438   |
| 118   | First Watch            | 4,235   |