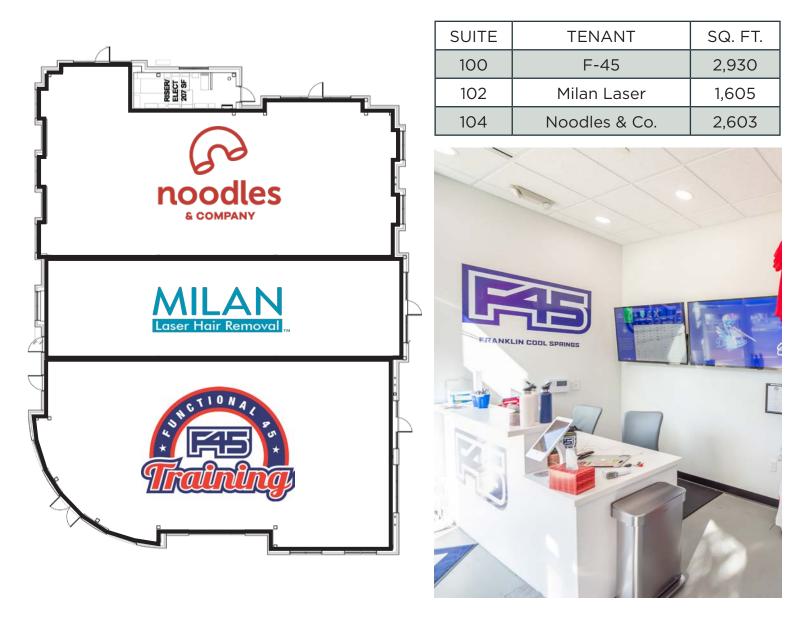

| 38.8      | 40.7      |  |  |
| Traffic Count            |           |           |  |  |
| I-65                     | 135,534   |           |  |  |
| Daily Visits             | 3,862     |           |  |  |



## **MASTER PLAN**



995 MERIDIAN BLVD. RETAIL | RESTAURANT LEASED





#### 1000 MERIDIAN BLVD. RETAIL | RESTAURANT LEASED

**1175 MERIDIAN BLVD.** RETAIL | RESTAURANT

4,948 SQUARE FEET **Space Available** 

2000 MERIDIAN BLVD. RETAIL | RESTAURANT 1,657-1,703 SQUARE FEET LEASED

990 MERIDIAN BLVD. RESTAURANT PROPOSED









2000 Meridian Blvd, Suite 250 • Franklin, TN 37067 • 615-550-5575 • Boyle.com No warranty or representation, express or implied is made as to the accuracy of the information contained herein, and the same is submitted subject to







995 MERIDIAN BLVD.

Grant Kinnett | gkinnett@boyle.com





| SUITE | TENANT                 | SQ. FT. |
|-------|------------------------|---------|
| 100   | Tony's Eat and Drink   | 2,426   |
| 102   | Heritage Cleaners      | 1,390   |
| 104   | Fabulous Frocks        | 1,391   |
| 106   | Peace Eyecare          | 1,438   |
| 108   | Meridian Dental Centre | 2,876   |
| 112   | Noire Nail Salon       | 1,438   |
| 118   | First Watch            | 4,235   |



COOL SPRINGS

**1000 MERIDIAN BLVD.** Grant Kinnett | gkinnett@boyle.com





| SUITE | TENANT                | SQ. FT. |
|-------|-----------------------|---------|
| 100   | THE WOODHOUSE day spa | 6,012   |
| 106   | The Eastern Peak      | 3,503   |
| 108   | Cajun Steamer         | 2,590   |
| 110   | Jersey Mike's