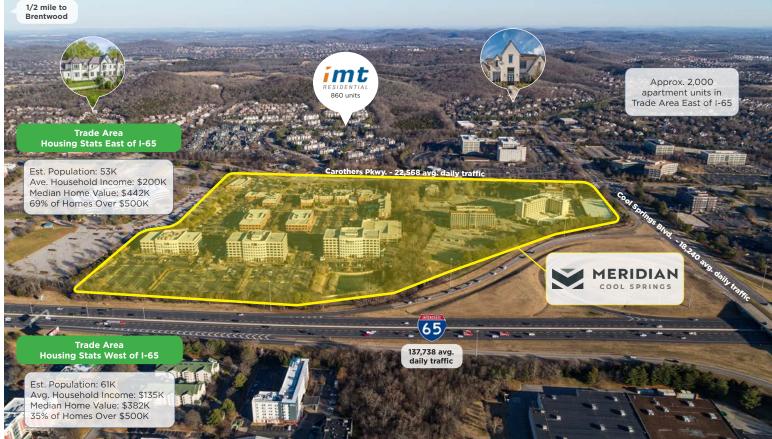

#### SURROUNDING RESIDENTIAL

| 2023 DEMOGRAPHICS        |           |           |  |  |
|--------------------------|-----------|-----------|--|--|
|                          | 3 Mile    | 5 Mile    |  |  |
| Population               |           |           |  |  |
| 2023 Estimate            | 41,968    | 101,871   |  |  |
| Total Households         |           |           |  |  |
| 2023 Estimate            | 16,820    | 38,636    |  |  |
| Average Household Income |           |           |  |  |
| 2023 Estimate            | \$163,864 | \$179,330 |  |  |
| Median Age               |           |           |  |  |
|                          | 38.8      | 40.7      |  |  |
| Traffic Count            |           |           |  |  |
| I-65                     | 135,534   |           |  |  |
| Daily Visits             | 3,862     |           |  |  |