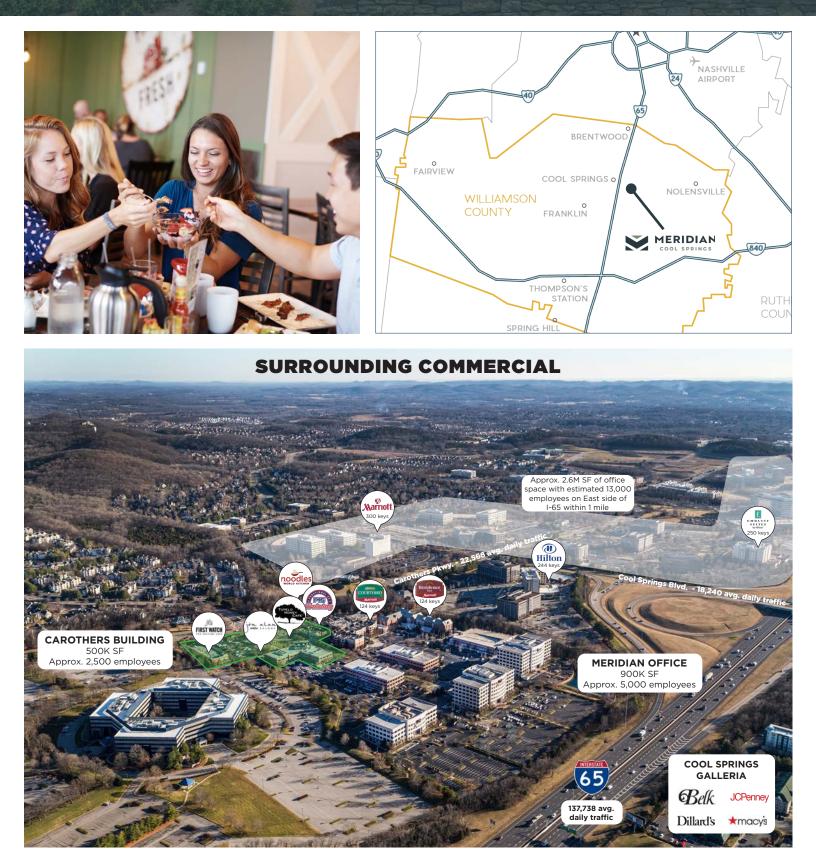

12.112

13,000 EMPLOYEES ON THE EAST SIDE OF I-65

5,000 CLASS A EMPLOYEES WITHIN A 5 MINUTE WALK

#### **3 HOTELS TOTALING 492 KEYS**

TON