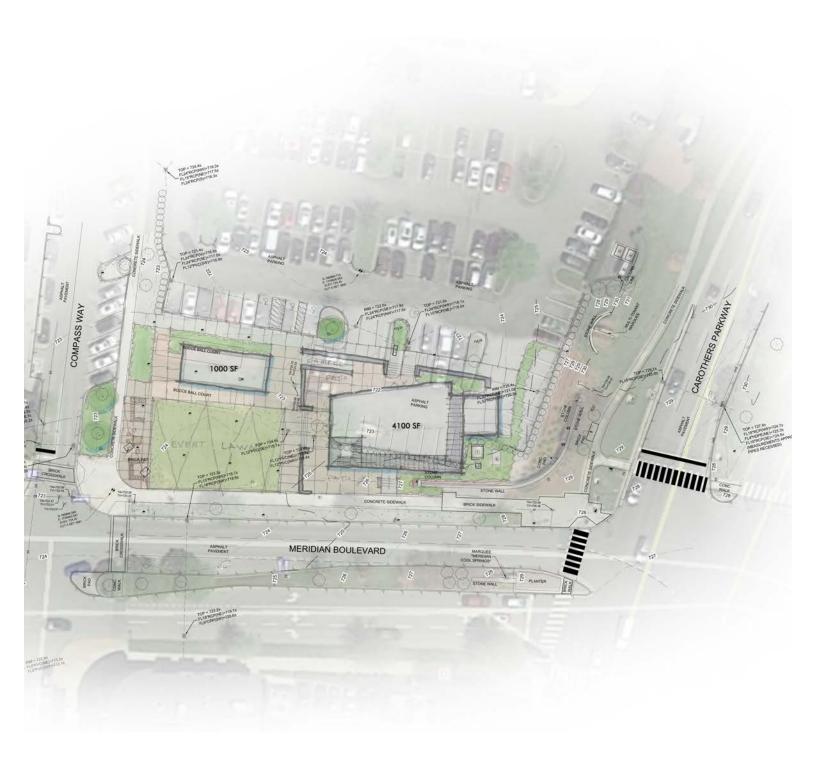

## **MASTER PLAN**

995 MERIDIAN BLVD. RETAIL | RESTAURANT LEASED

#### 1000 MERIDIAN BLVD. RETAIL | RESTAURANT LEASED

**1175 MERIDIAN BLVD.** RETAIL | RESTAURANT

4,948 SQUARE FEET **Space Available** 

2000 MERIDIAN BLVD. RETAIL | RESTAURANT 1,657-1,703 SQUARE FEET LEASED

990 MERIDIAN BLVD. RESTAURANT PROPOSED

2000 Meridian Blvd, Suite 250 • Franklin, TN 37067 • 615-550-5575 • Boyle.com No warranty or representation, express or implied is made as to the accuracy of the information contained herein, and the same is submitted subject to