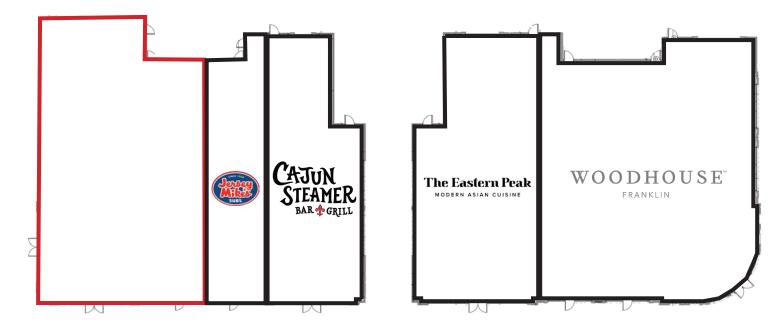

COOL SPRINGS

**1000 MERIDIAN BLVD.** Grant Kinnett | gkinnett@boyle.com

| SUITE | TENANT                | SQ. FT. |
|-------|-----------------------|---------|
| 100   | THE WOODHOUSE day spa | 6,012   |
| 106   | The Eastern Peak      | 3,503   |
| 108   | Cajun Steamer         | 2,590   |
| 110   | Jersey Mike's         | 1,605   |
| 114   | Available             | 4,948   |