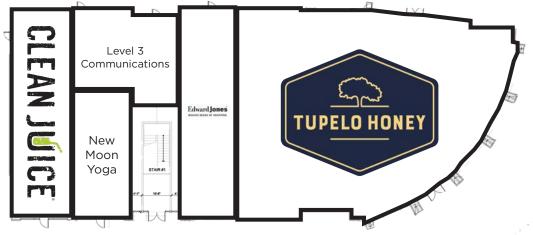

### 1175 MERIDIAN BLVD.

Grant Kinnett | gkinnett@boyle.com

| SUITE | TENANT                 | SQ. FT. |
|-------|------------------------|---------|
| 100   | L&L Hawaiian BBQ       | 1,656   |
| 104   | J'on Alan Aveda Salon  | 4,161   |
| 106   | HOTWORX                | 1,703   |
| 108   | Nutrishop              | 1,702   |
| 110   | Tupelo Honey Cafe      | 7,236   |
| 116   | Edward Jones           | 1,038   |
| 118   | New Moon Yoga          | 1,243   |
| 119   | Level 3 Communications | 588     |
| 120   | Clean Juice            | 1,657   |