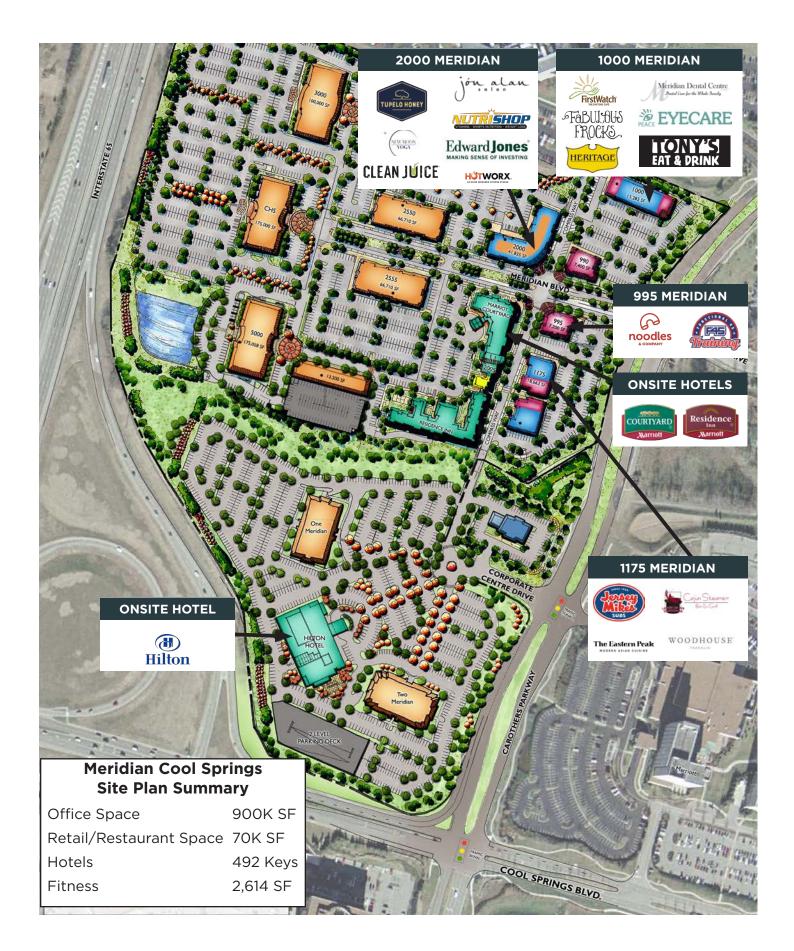

# PROJECT OVERVIEW

2000 Meridian Blvd, Suite 250 • Franklin, TN 37067 • 615-550-5575 • Boyle.com No warranty or representation, express or implied is made as to the accuracy of the information contained herein, and the same is submitted subject to 900K SF OF OFFICE SPACE

12.112

13,000 EMPLOYEES ON THE EAST SIDE OF I-65

5,000 CLASS A EMPLOYEES WITHIN A 5 MINUTE WALK

#### **3 HOTELS TOTALING 492 KEYS**

TON

## **MASTER PLAN**

995 MERIDIAN BLVD. RETAIL | RESTAURANT LEASED

#### 1000 MERIDIAN BLVD. RETAIL | RESTAURANT LEASED

**1175 MERIDIAN BLVD.** RETAIL | RESTAURANT

4,948 SQUARE FEET **Space Available** 

2000 MERIDIAN BLVD. RETAIL | RESTAURANT 1,657-1,703 SQUARE FEET LEASED

990 MERIDIAN BLVD. RESTAURANT PROPOSED

2000 Meridian Blvd, Suite 250 • Franklin, TN 37067 • 615-550-5575 • Boyle.com No warranty or representation, express or implied is made as to the accuracy of the information contained herein, and the same is submitted subject to

995 MERIDIAN BLVD.

Grant Kinnett | gkinnett@boyle.com

| SUITE | TENANT                 | SQ. FT. |
|-------|------------------------|---------|
| 100   | Tony's Eat and Drink   | 2,426   |
| 102   | Heritage Cleaners      | 1,390   |
| 104   | Fabulous Frocks        | 1,391   |
| 106   | Peace Eyecare          | 1,438   |
| 108   | Meridian Dental Centre | 2,876   |
| 112   | Noire Nail Salon       | 1,438   |
| 118   | First Watch            | 4,235   |

COOL SPRINGS

**1000 MERIDIAN BLVD.** Grant Kinnett | gkinnett@boyle.com

| SUITE | TENANT                | SQ. FT. |
|-------|-----------------------|---------|
| 100   | THE WOODHOUSE day spa | 6,012   |
| 106   | The Eastern Peak      | 3,503   |
| 108   | Cajun Steamer         | 2,590   |
| 110   | Jersey Mike's         | 1,605   |
| 114   | Available             | 4,948   |

### 1175 MERIDIAN BLVD.

Grant Kinnett | gkinnett@boyle.com

| SUITE | TENANT                 | SQ. FT. |
|-------|------------------------|---------|
| 100   | L&L Hawaiian BBQ       | 1,656   |
| 104   | J'on Alan Aveda Salon  | 4,161   |
| 106   | HOTWORX                | 1,703   |
| 108   | Nutrishop              | 1,702   |
| 110   | Tupelo Honey Cafe      | 7,236   |
| 116   | Edward Jones           | 1,038   |
| 118   | New Moon Yoga          | 1,243   |
| 119   | Level 3 Communications | 588     |
| 120   | Clean Juice            | 1,657   |

## 2000 MERIDIAN BLVD.

Grant Kinnett | gkinnett@boyle.com

990 MERIDIAN BLVD. - PROPOSED Mark Traylor | mtraylor@boyle.com Grant Kinnett | gkinnett@boyle.com