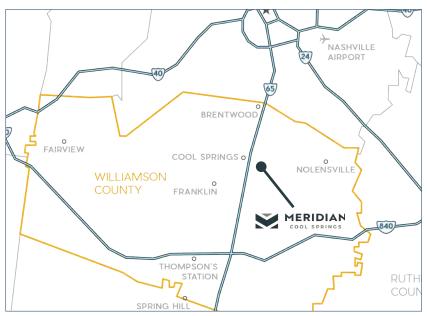

#### **2024 DEMOGRAPHICS**

|                          | 3 Mile    | 5 Mile    |  |
|--------------------------|-----------|-----------|--|
| Population               |           |           |  |
| 2024 Estimate            | 41,946    | 101,470   |  |
| Total Households         |           |           |  |
| 2024 Estimate            | 17,917    | 40,178    |  |
| Average Household Income |           |           |  |
| 2024 Estimate            | \$165,830 | \$193,234 |  |
| Median Age               |           |           |  |
|                          | 38.3      | 40.7      |  |
| Traffic Count            |           |           |  |
| I-65                     | 141,708   |           |  |
| Daily Visits             | 4,205     |           |  |

### **MASTER PLAN**