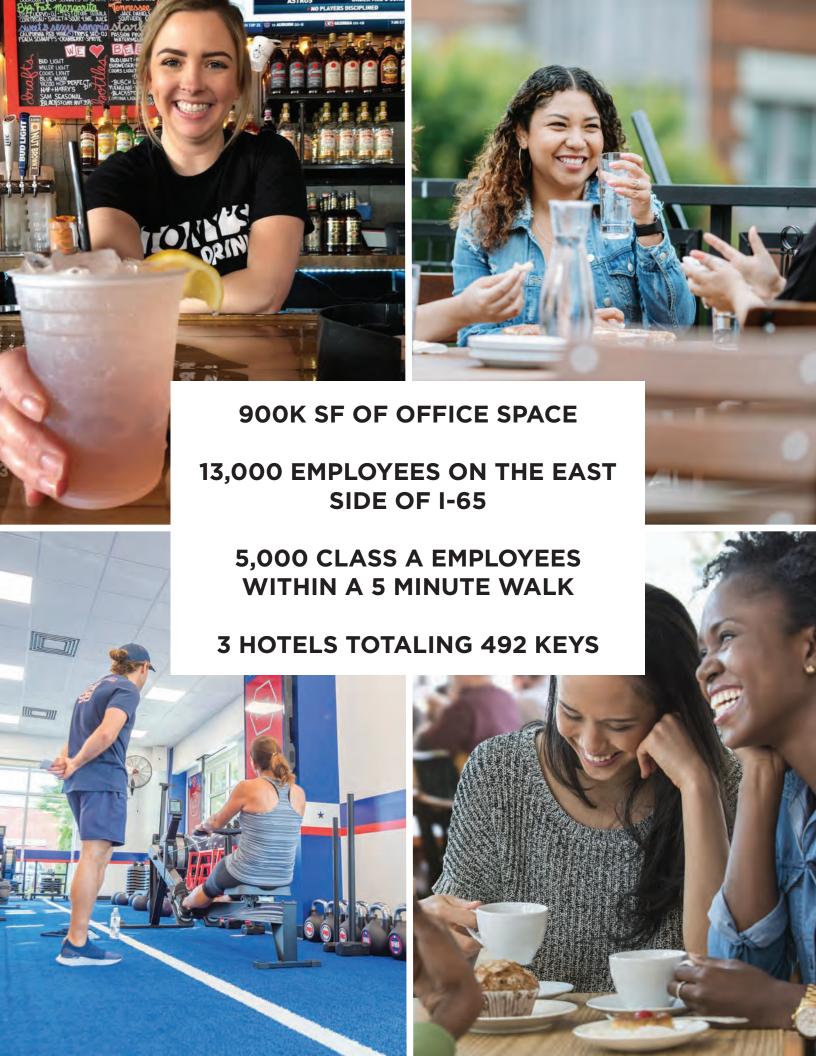

## A VIBRANT, GROWING COMMUNITY

#### **2024 DEMOGRAPHICS**

|                          | 3 Mile    | 5 Mile    |  |
|--------------------------|-----------|-----------|--|
| Population               |           |           |  |
| 2024 Estimate            | 41,946    | 101,470   |  |
| Total Households         |           |           |  |
| 2024 Estimate            | 17,917    | 40,178    |  |
| Average Household Income |           |           |  |
| 2024 Estimate            | \$165,830 | \$193,234 |  |
| Median Age               |           |           |  |
|                          | 38.3      | 40.7      |  |
| Traffic Count            |           |           |  |
| I-65                     | 141,708   |           |  |
| Daily Visits             | 4,205     |           |  |