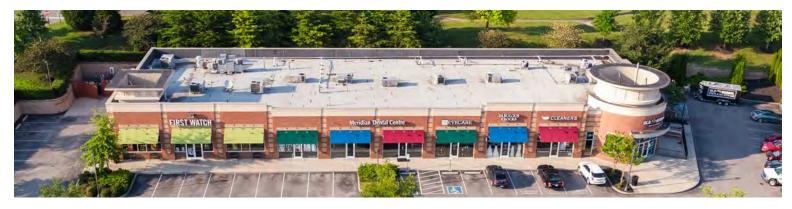

| SUITE | TENANT                 | SQ. FT. |
|-------|------------------------|---------|
| 100   | Tony's Eat and Drink   | 2,426   |
| 102   | Heritage Cleaners      | 1,390   |
| 104   | Fabulous Frocks        | 1,391   |
| 106   | AVAILABLE              | 1,438   |
| 108   | Meridian Dental Centre | 2,876   |
| 112   | Noire Nail Salon       | 1,438   |
| 118   | First Watch            | 4,235   |