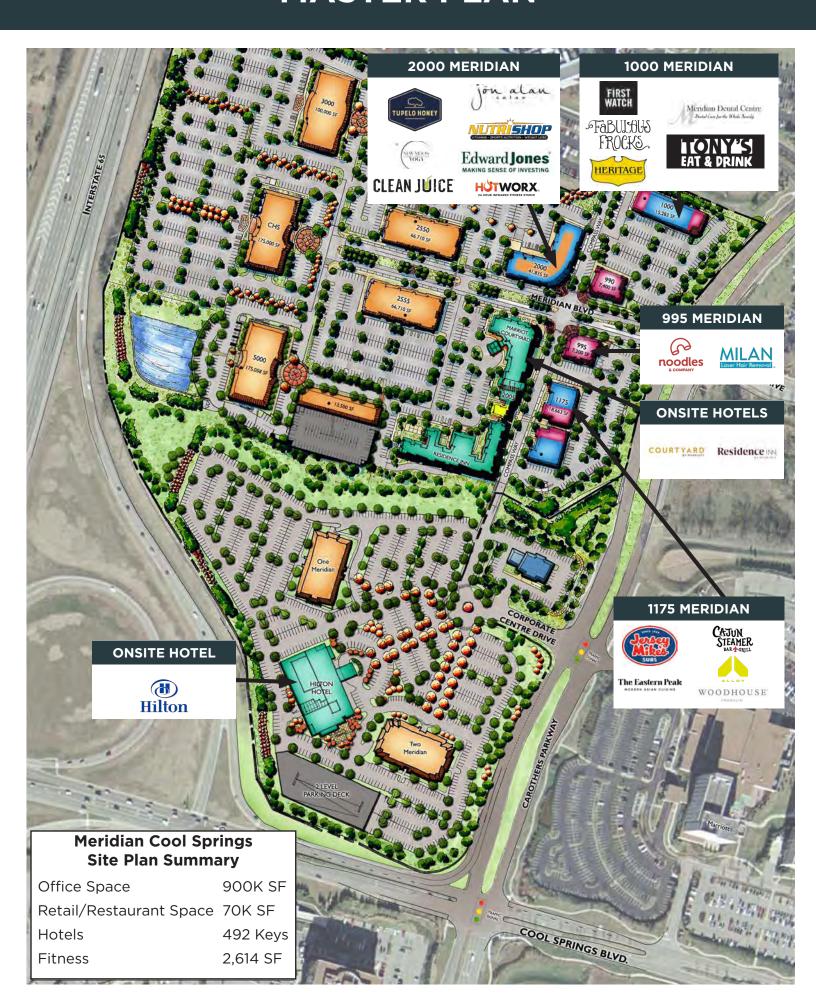

### **MASTER PLAN**

#### 995 MERIDIAN BLVD.

RETAIL | RESTAURANT AVAILABLE

#### 1000 MERIDIAN BLVD.

RETAIL | RESTAURANT

AVAILABLE

#### 1175 MERIDIAN BLVD.

RETAIL | RESTAURANT LEASED

#### 2000 MERIDIAN BLVD.

RETAIL | RESTAURANT AVAILABLE

#### 990 MERIDIAN BLVD.

RESTAURANT 1,400-4,700 SQUARE FEET LEASED

# FUTURE RETAIL & RESTAURANT BUILDINGS

| SUITE | TENANT        | SQ. FT. |
|-------|---------------|---------|
| 100   | AVAILABLE     | 2,930   |
| 102   | Milan Laser   | 1,605   |
| 104   | Noodles & Co. | 2,603   |

| SUITE | TENANT                 | SQ. FT. |
|-------|------------------------|---------|
| 100   | Tony's Eat and Drink   | 2,426   |
| 102   | Heritage Cleaners      | 1,390   |
| 104   | Fabulous Frocks        | 1,391   |
| 106   | AVAILABLE              | 1,438   |
| 108   | Meridian Dental Centre | 2,876   |
| 112   | Noire Nail Salon       | 1,438   |
| 118   | First Watch            | 4,235   |

| SUITE | TENANT                  | SQ. FT. |
|-------|-------------------------|---------|
| 100   | THE WOODHOUSE day spa   | 6,012   |
| 106   | The Eastern Peak        | 3,503   |
| 108   | Cajun Steamer           | 2,590   |
| 110   | Jersey Mike's           | 1,605   |
| 112   | Alloy Personal Training | 1,729   |
| 114   | First National Bank     | 3,257   |

| SUITE | TENANT                 | SQ. FT. |
|-------|------------------------|---------|
| 100   | AVAILABLE              | 1,656   |
| 104   | J'on Alan Aveda Salon  | 4,161   |
| 106   | HOTWORX                | 1,703   |
| 108   | Nutrishop              | 1,702   |
| 110   | Tupelo Honey Cafe      | 7,236   |
| 116   | Edward Jones           | 1,038   |
| 118   | New Moon Yoga          | 1,243   |
| 119   | Level 3 Communications | 588     |
| 120   | Clean Juice            | 1,657   |