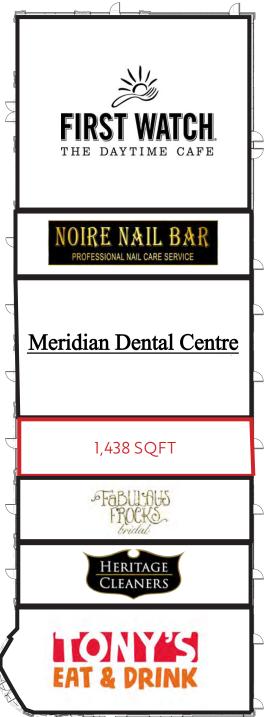

| SUITE | TENANT                 | SQ. FT. |
|-------|------------------------|---------|
| 100   | Tony's Eat and Drink   | 2,426   |
| 102   | Heritage Cleaners      | 1,390   |
| 104   | Fabulous Frocks        | 1,391   |
| 106   | AVAILABLE              | 1,438   |
| 108   | Meridian Dental Centre | 2,876   |
| 112   | Noire Nail Salon       | 1,438   |
| 118   | First Watch            | 4,235   |