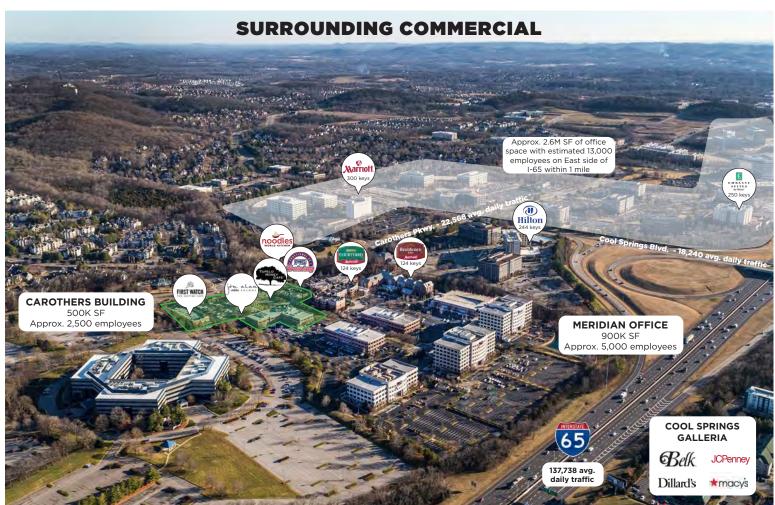

#### **2024 DEMOGRAPHICS**

|                          | 3 Mile    | 5 Mile    |  |
|--------------------------|-----------|-----------|--|
| Population               |           |           |  |
| 2024 Estimate            | 41,946    | 101,470   |  |
| Total Households         |           |           |  |
| 2024 Estimate            | 17,917    | 40,178    |  |
| Average Household Income |           |           |  |
| 2024 Estimate            | \$165,830 | \$193,234 |  |
| Median Age               |           |           |  |
|                          | 38.3      | 40.7      |  |
| Traffic Count            |           |           |  |
| I-65                     | 141,708   |           |  |
| Daily Visits             | 4,205     |           |  |